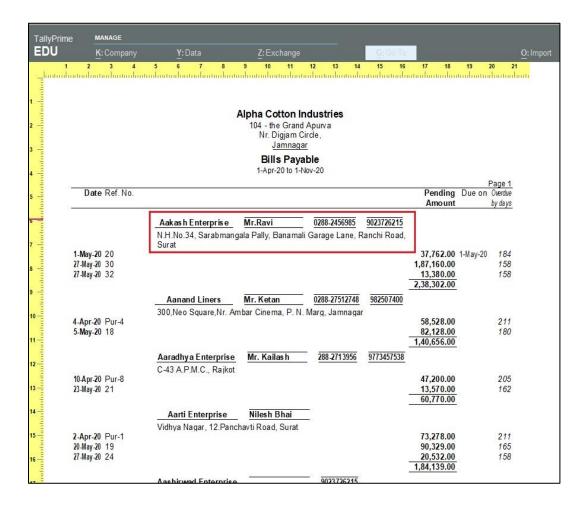

### **4.** Report will be printed as:

| rime<br>I | MANAGE                 | VD                                          | 75                   |                  | 0.017              |                        |            |           |
|-----------|------------------------|---------------------------------------------|----------------------|------------------|--------------------|------------------------|------------|-----------|
|           | K: Company             | <u>Y</u> :Data                              | Z: Exchange          | 12 13 14         | 15 16              | 17 18                  | 19 20      | O: Import |
|           |                        |                                             |                      |                  |                    |                        |            |           |
| 11-S      | iep-20 65              |                                             |                      |                  | _                  | 17,700.00              | 5          | 51        |
|           |                        |                                             |                      |                  | 199-<br>199-       | 17,700.00              |            |           |
|           |                        | Manish Mehta & Co.<br>101 Aashirwad Complex | Mr. Manish           | 0288-2668547     |                    |                        |            |           |
| 30-A      | pr-20 23               | 101,Aashirwad Complex                       | C IVI Ouruuwara N    | oau - Jannaga    |                    | 46,020.00              | 18         | 15        |
|           |                        |                                             |                      |                  |                    | 46,020.00              |            |           |
|           |                        | Mehta Solutions                             | Mr. Dhaval           | 8320669457       |                    |                        |            |           |
|           |                        | 140, above Metro Show<br>Road, Jamnagar     | - Room, Neo Squar    | e, 1St Floor, An | nber Talkies       |                        |            |           |
| 28-A      | pr-20 19               | rtoad, oannagar                             |                      |                  |                    | 30,680.00              | 18         | 17        |
|           |                        |                                             |                      | 10               | ( <u>)</u>         | 30,680.00              |            |           |
|           |                        | Nexus Solutions                             | Vimal Bhai           | 919023726215     |                    |                        |            |           |
| 1-Au      | ug-20 63               | 102,Vidhya Building, M.                     | 5.Koad, Anmedaba     | 3                |                    | 59,000.00              | 1-Aug-20 9 | 2         |
|           |                        |                                             |                      |                  | 5 <u>00</u><br>157 | 59,000.00              |            |           |
|           |                        | Om Infosys                                  | Mr. Om               | 0288-2753140     |                    |                        |            |           |
| 22 A      | pr-20 13               | Jamnagar - Rajkot Hwy                       | Valkeshwari, Park    | Colony, Jamnag   | ar                 | 2,360.00               | 19         | 13        |
|           | p120 10                |                                             |                      |                  |                    | 2,360.00               | 15         |           |
|           |                        | Shree Ram Enterprise                        | Mr. Ram              | 7701247385       |                    |                        |            |           |
|           |                        | Nr Shreenath travel, opp                    | o Gokul hospital, Gu | rudwara chokdi   | - Jamnagar         |                        |            |           |
| 26-A      | pr-20 17               |                                             |                      |                  | 2 <u>0</u>         | 2,006.00               | 18         | 19        |
|           |                        | Smile Solutions                             | Mr. Sandeep          | 0288-2663599     |                    |                        |            |           |
|           |                        | Valkeshwari Nagari, Pha                     | ase 2, Jamnagar      |                  |                    |                        |            |           |
|           | lpr-20 22<br>lay-20 25 |                                             |                      |                  |                    | 25,960.00<br>62,422.00 | 18<br>17   |           |
| 10-11     | 103-20 2.5             |                                             |                      |                  |                    | 88,382.00              |            | ~         |
|           |                        | Sumit Enterprise                            | Mr. Sumit            | 9936248510       |                    |                        |            |           |
|           | 20.44                  | GIDC Phase - III , Plot N                   | lo. 125, Shankar Te  | kri, Jamnagar    |                    | 24.220.00              |            |           |
| 23-A      | pr-20 14               |                                             |                      |                  | 1 <u>0</u>         | 34,220.00              | 19         | 2         |
|           |                        | Taru Enterprise                             | Mr. Avinash          | 0288-2751365     | 3 <del>1</del>     | .,                     |            |           |